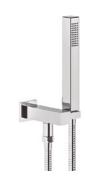

FV210/J4 Deck mounted Roman bath faucet 3/4" valves.

FV133/J4.0 Deck mounted Roman diverter valve and handshower assembly.

FV131/J4 Hand shower assembly, all in one.

FV166/J4 Robe hook.

FV164.01/J4

24″ towel bar.