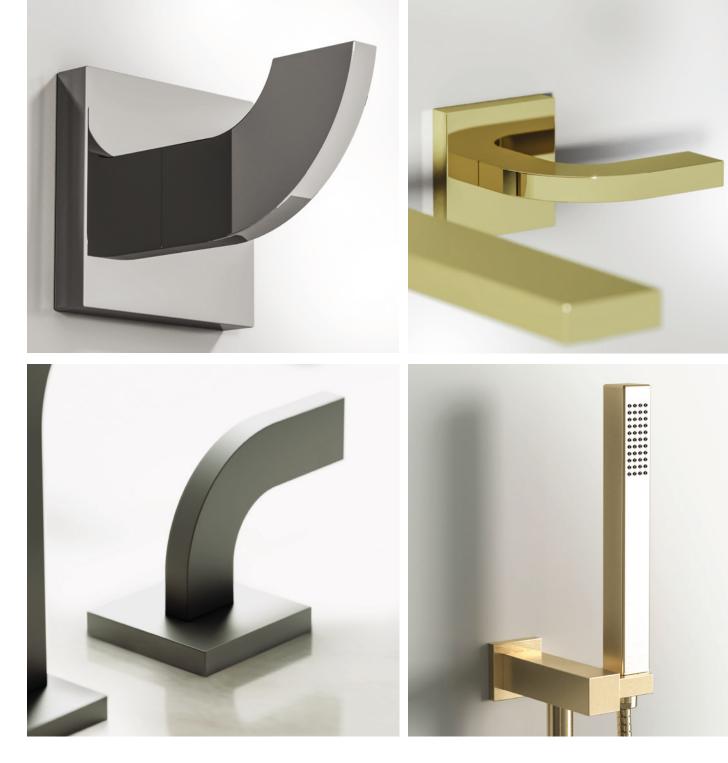

FV210/J4 Deck mounted Roman bath faucet 3/4" valves.

FV133/J4.0 Deck mounted Roman diverter valve and handshower assembly.

FV131/J4 Hand shower assembly, all in one.

FV166/J4 Robe hook.

FV164.01/J4

24″ towel bar.

FV163/J4 Towel holder.

FV164.02/J4

30" towel bar.

**FV164/J4** 18" towel bar.

F.

FV167/J4 Toilet paper holder.