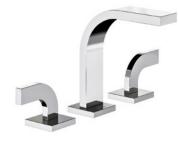

## 

BATHROOM COLLECTION

Domino

FV201/J4 Widespread lavatory faucet with push down pop-up drain assembly.

FV203/J4.0 Wall-mounted lavatory faucet, less drain assembly, trim only.

FV480/J4.0 Wall volume control. Trim only.