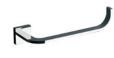

FV210/J4 Deck mounted Roman bath faucet 3/4" valves.

FV133/J4.0 Deck mounted Roman diverter valve and handshower assembly.

FV131/J4 Hand shower assembly, all in one.

FV166/J4 Robe hook.

FV164.01/J4

24″ towel bar.

FV163/J4 Towel holder.

FV164.02/J4

30" towel bar.

**FV164/J4** 18" towel bar.

F.

FV167/J4 Toilet paper holder.