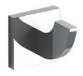

FV210/J4 Deck mounted Roman bath faucet 3/4" valves.

FV133/J4.0 Deck mounted Roman diverter valve and handshower assembly.

FV131/J4 Hand shower assembly, all in one.

FV166/J4 Robe hook.

FV164.01/J4

24″ towel bar.