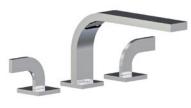

## 

BATHROOM COLLECTION

Domino

FV201/J4 Widespread lavatory faucet with push down pop-up drain assembly.

FV203/J4.0 Wall-mounted lavatory faucet, less drain assembly, trim only.

FV480/J4.0 Wall volume control. Trim only.