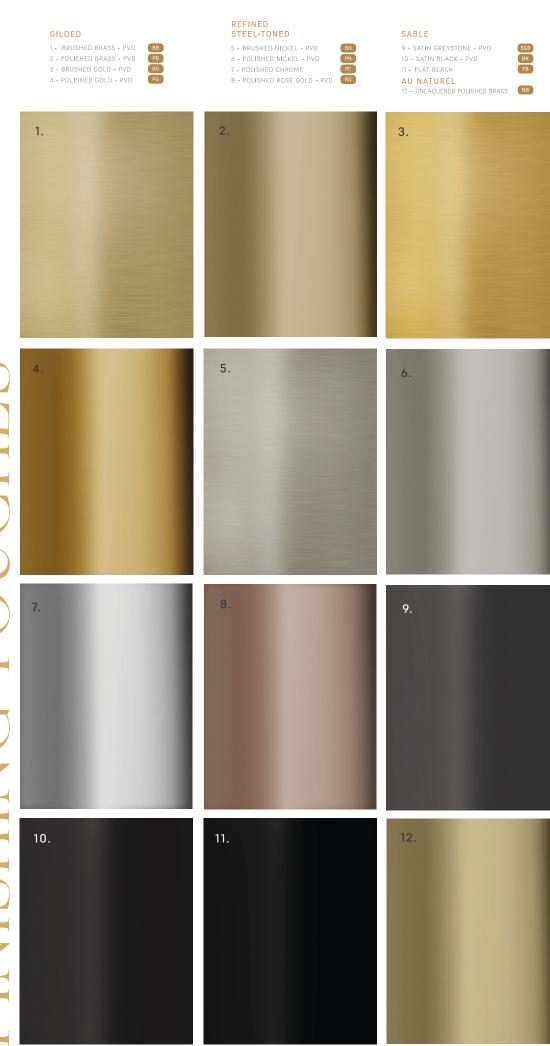

## Sleek

With its sleek lines and distinctive silhouette, each piece embodies a balance between function and artistry, crafted to elevate modern interiors. Engineered with the highest standards of design and quality, the collection offers a harmonious blend of minimalist aesthetics and meticulous detail, resulting in fixtures that are not only functional but also captivating in presence.





## All the finishes

Domino



## 

BATHROOM COLLECTION





Domino

FV201/J4 Widespread lavatory faucet with push down pop-up drain assembly.



FV203/J4.0 Wall-mounted lavatory faucet, less drain assembly, trim only.



FV480/J4.0 Wall volume control. Trim only.



FV210/J4 Deck mounted Roman bath faucet 3/4" valves.



FV133/J4.0 Deck mounted Roman diverter valve and handshower assembly.



FV131/J4 Hand shower assembly, all in one.







FV166/J4 Robe hook.

FV164.01/J4

24″ towel bar.

FV163/J4 Towel holder.

FV164.02/J4

30" towel bar.

**FV164/J4** 18" towel bar.



F.



FV167/J4 Toilet paper holder.

## FRANZVIEGENER

7.5

0

in

462

Ì



www.franzviegener.com