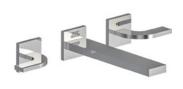

## 

BATHROOM COLLECTION

Domino

FV201/J4 Widespread lavatory faucet with push down pop-up drain assembly.

FV203/J4.0 Wall-mounted lavatory faucet, less drain assembly, trim only.

FV480/J4.0 Wall volume control. Trim only.