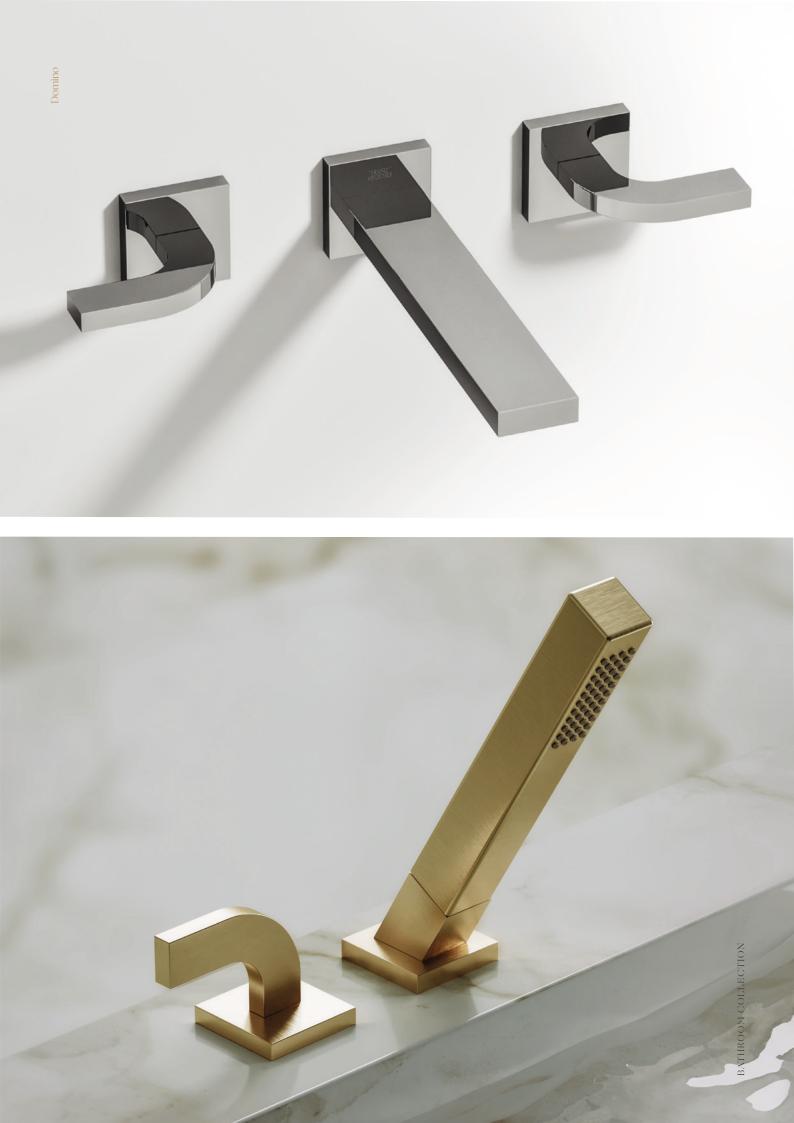

## 

BATHROOM COLLECTION

Domino

FV201/J4 Widespread lavatory faucet with push down pop-up drain assembly.

FV203/J4.0 Wall-mounted lavatory faucet, less drain assembly, trim only.

FV480/J4.0 Wall volume control. Trim only.

FV210/J4 Deck mounted Roman bath faucet 3/4" valves.

FV133/J4.0 Deck mounted Roman diverter valve and handshower assembly.

FV131/J4 Hand shower assembly, all in one.

FV166/J4 Robe hook.

FV164.01/J4

24″ towel bar.