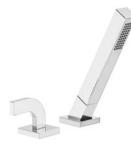

FV210/J4 Deck mounted Roman bath faucet 3/4" valves.

FV133/J4.0 Deck mounted Roman diverter valve and handshower assembly.

FV131/J4 Hand shower assembly, all in one.

FV166/J4 Robe hook.

FV164.01/J4

24″ towel bar.